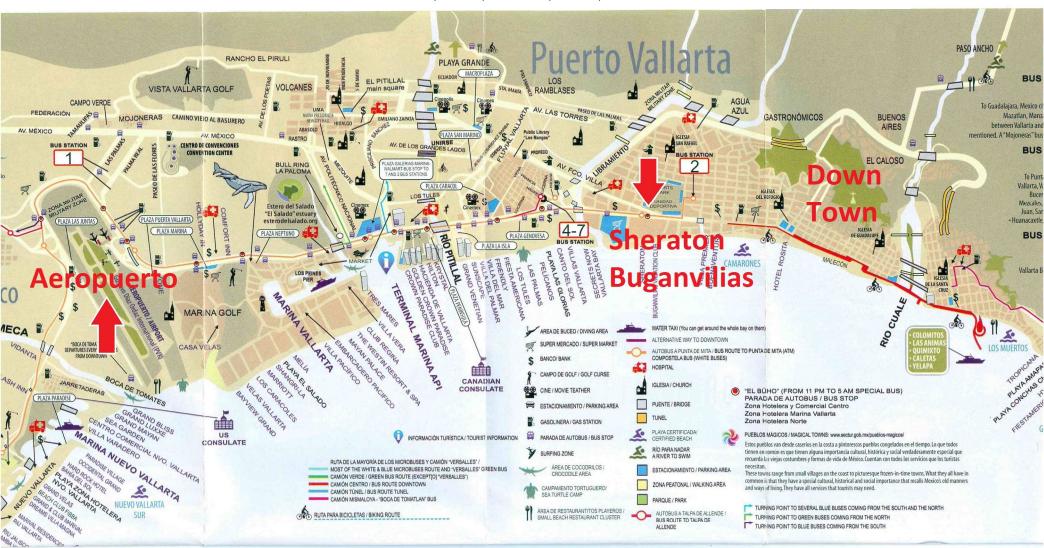

## 2016 IEEE MTT-S Latin America Microwave Conference (LAMC 2016) Puerto Vallarta, Mexico, Dec. 12-14, 2016 Venue Hotel:

Sheraton Buganvilias Resort and Convention Center Blvd. Francisco Medina Ascencio No. 999, Zona Hotelera las Glorias Puerto Vallarta, Jalisco; CP 48333, México, Tel: 011 52 322 226 0404

**Transportation Information**: Please be informed that the Sheraton Hotel does not have shuttle service. At the airport you will find taxis and car rental booths outside the International arrivals gate (after clearing immigration you have to cross 3 sliding glass doors). Note: The Sheraton Hotel does not have any representatives in or out of the airport. Taxi companies inside the airport offer the service 24/7. They charge approximately USD\$19.00 dlls. per/small car up to 3 persons or USD\$38.00 per/mini-van up to 5 persons.